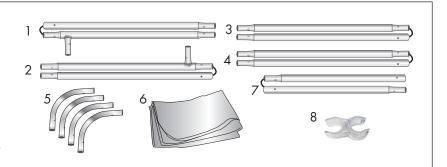

#### **Product Parts**

- 1 Top Curved Pole
- 2 Bottom Curved Pole
- 3 Left Vertical Pole
- 4 Right Vertical Pole
- 5 Corner Poles (x4)
- 6 Graphic
- 7 Middle Vertical Pole
- 8 Plastic Hinge Connector

#### Step 1

Begin by removing all parts from the carry case and place on a clean, flat surface. Ensure you have all the components listed above.