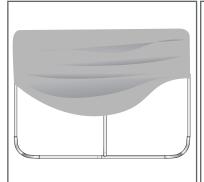

### Step 4

With the zipper at the bottom, drape the Graphic (6) over the hardware and zip closed.