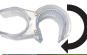

## Plastic Hinge Connector

Used to connect all Eurofit Displays with 1.25" Diameter Poles.