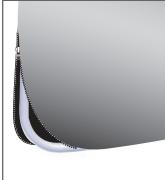

### Step 4

With the zipper at the bottom, drape the Graphic (6) over the hardware and zip closed.