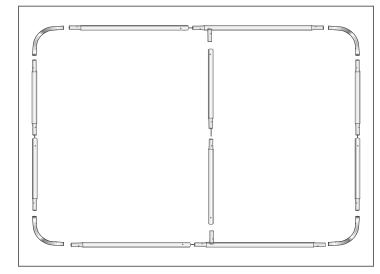

# Step 2

Assemble all the poles by connecting the corresponding numbers together while pressing the snap button as shown.

### Step 3

Continue to connect the poles illustrated in the image below.